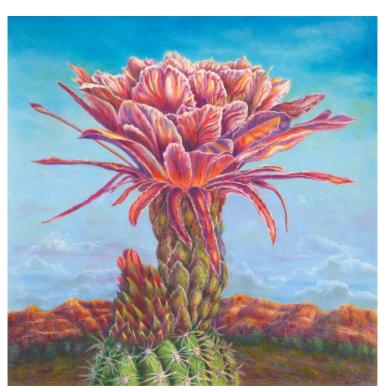

Tucson Fiesta de los Vaqueros Rodeo Poster Artist, 2019

Tucson Medical Center Healing Arts Program Permanent Collection

•

Patty@patriciamathes.com

PatriciaMathes.com

**(H)** 

Phoenix AZ

Flor del Desierto, 18 x 18, Colored Pencil on Vellum